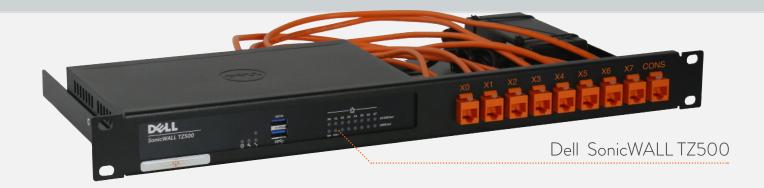

## RACKMOUNT YOUR DELL SONICWALL WITH SW-RACK

The **RM-SW-T5** will clean up your 19 inch rack and increase the reliability of your Dell SonicWALL appliance. Next to standard models, Rackmount.IT can provide custom made kits in any color based on project needs. Key features are:

- Custom fit rack mount kit for Dell SonicWALL TZ500
- Easy 5-minute assembly in a 19 inch rack
- Front positioned network connections
- Fixated power supply prevents accidental loss of power
- The complete set includes cables and keystones