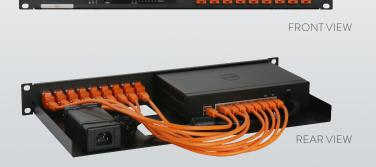

## RACKMOUNT YOUR DELL SONICWALL WITH SW-RACK

The **RM-SW-T5** will clean up your 19 inch rack and increase the reliability of your Dell SonicWALL appliance. Next to standard models, Rackmount.IT can provide custom made kits in any color based on project needs. Key features are:

- Custom fit rack mount kit for Dell SonicWALL TZ500
- Easy 5-minute assembly in a 19 inch rack
- Front positioned network connections
- Fixated power supply prevents accidental loss of power
- The complete set includes cables and keystones