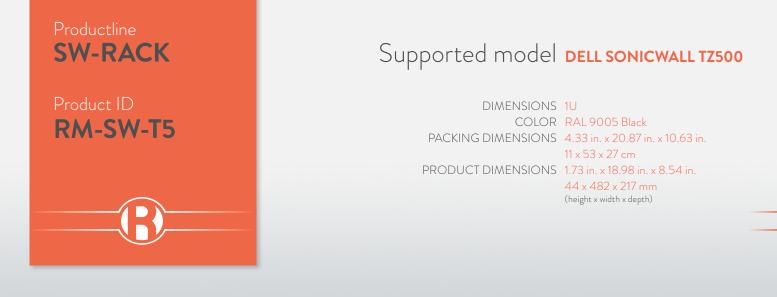

## RACKMOUNT YOUR DELL SONICWALL WITH SW-RACK

The **RM-SW-T5** will clean up your 19 inch rack and increase the reliability of your Dell SonicWALL appliance. Next to standard models, Rackmount.IT can provide custom made kits in any color based on project needs. Key features are:

- Custom fit rack mount kit for Dell SonicWALL TZ500
- Easy 5-minute assembly in a 19 inch rack
- Front positioned network connections
- Fixated power supply prevents accidental loss of power
- The complete set includes cables and keystones