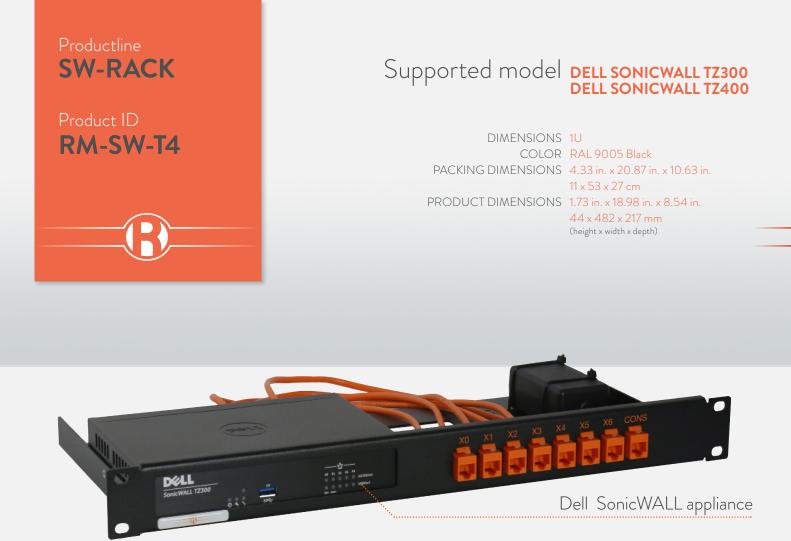

## RACKMOUNT YOUR DELL SONICWALL WITH SW-RACK

The **RM-SW-T4** will clean up your 19 inch rack and increase the reliability of your Dell SonicWALL appliance. Next to standard models, Rackmount.IT can provide custom made kits in any color based on project needs. Key features are:

- Custom fit rack mount kit for Dell SonicWALL TZ300 / TZ400
- Easy 5-minute assembly in a 19 inch rack
- Front positioned network connections
- Fixated power supply prevents accidental loss of power
- The complete set includes cables and keystones