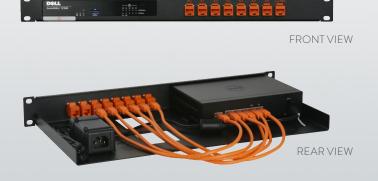

## RACKMOUNT YOUR DELL SONICWALL WITH SW-RACK

The **RM-SW-T4** will clean up your 19 inch rack and increase the reliability of your Dell SonicWALL appliance. Next to standard models, Rackmount.IT can provide custom made kits in any color based on project needs. Key features are:

- Custom fit rack mount kit for Dell SonicWALL TZ300 / TZ400
- Easy 5-minute assembly in a 19 inch rack
- Front positioned network connections
- Fixated power supply prevents accidental loss of power
- The complete set includes cables and keystones