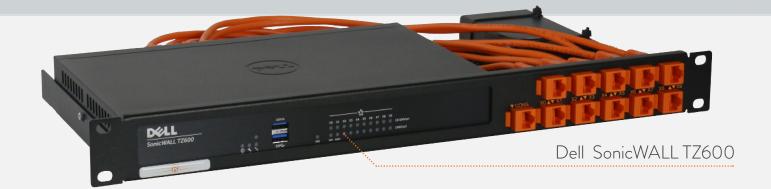

## Supported model **DELL SONICWALL TZ600**

DIMENSIONS 1U

COLOR RAL 9005 Black

PACKING DIMENSIONS 4.33 in. x 20.87 in. x 10.63 in.

11 x 53 x 27 cm

PRODUCT DIMENSIONS 1.73 in. x 18.98 in. x 8.54 in.

 $44 \times 482 \times 217$  mm (height x width x depth)

## RACKMOUNT YOUR DELL SONICWALL WITH SW-RACK

The **RM-SW-T6** will clean up your 19 inch rack and increase the reliability of your Dell SonicWALL appliance. Next to standard models, Rackmount.IT can provide custom made kits in any color based on project needs. Key features are:

- Custom fit rack mount kit for Dell SonicWALL TZ600
- Easy 5-minute assembly in a 19 inch rack
- Front positioned network connections
- Fixated power supply prevents accidental loss of power
- The complete set includes cables and keystones