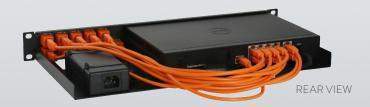

- Custom fit rack mount kit for Dell SonicWALL TZ600
- Easy 5-minute assembly in a 19 inch rack
- Front positioned network connections
- Fixated power supply prevents accidental loss of power
- The complete set includes cables and keystones